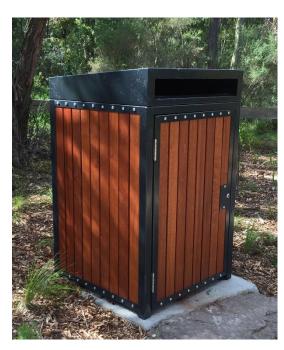

# **ALL BIN SURROUNDS INCLUDE**

Tri-key slam locks Stainless steel door hinges

Woodbury litter bin surround pictured. Powder coated in satin black with stained timber slats.