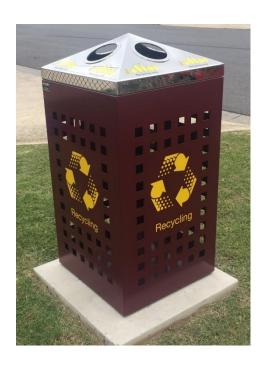

# **ALL BIN SURROUNDS INCLUDE**

Tri-key slam locks Stainless steel door hinges

Caulfield recycle bin surround pictured. Body powder coated in Manor Red and pyramid style lid is stainless steel. Complete with yellow vinyl decals.