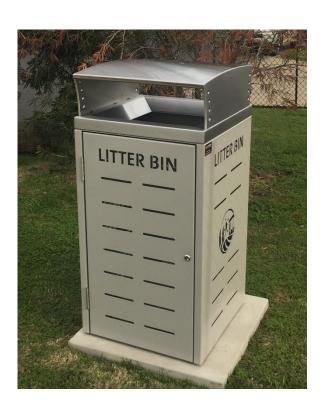

# **ALL BIN SURROUNDS INCLUDE**

Tri-key slam locks Stainless steel door hinges

Whittlesea II 120L litter bin surround pictured. Body powder coated in Dune and a stainless steel double opening lid.