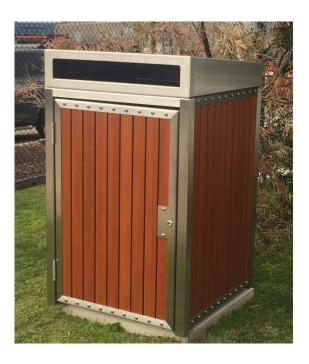

# **ALL BIN SURROUNDS INCLUDE**

Tri-key slam locks Stainless steel door hinges

Woodbury II litter bin surround pictured. Stainless steel frame and lid with aluminium timber look slats.