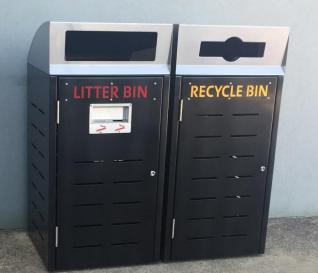

# PINNACLE BIN SURROUND BN420

## DIMENSIONS

120L SUITS 120L WHEELIE BIN Width: 600mm Depth: 600mm Height: 1215mm

### ALSO AVAILABLE 140L (ALPINE)

Width: 700mm Depth: 700mm Height: 1215mm

#### **AVAILABLE FINISHES – BODY**

Mild steel powder coated finish
Stainless steel

#### **AVAILABLE FINISHES – LID**

Powder coated finishStainless steel

#### **AVAILABLE LID STYLES**

Litter (with internal chutes)
Recycle

#### 240L

#### SUITS 240L WHEELIE BIN

Width: 730mm Depth: 800mm Height: 1342mm

#### ALL BIN SURROUNDS INCLUDE

Tri-key slam locks Stainless steel door hinges

# FIXINGS

Inbuilt floor

#### **ADDITIONAL OPTIONS**

- Ashtray insert (Litter surround)Logo
- LUgu
- Lasercut lettering in body
- Backing plates



Specifications subject to change, please confirm with sales department prior to ordering.

Manufacturers of high quality street and park furniture for over 60 years.

From design through to installation, we offer a complete service to our customers for all their streetscape furniture.

Phone: 03 9357 8884 Email: sales@urbandesigngroup.com.au Web: urbandesigngroup.com.au



Address: 92 Capital Link Drive, Campbellfield VIC 3061.