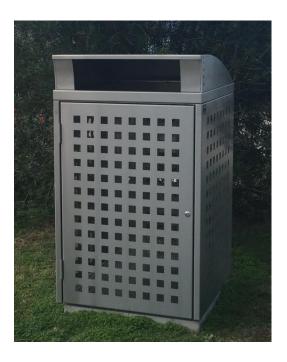

# **ALL BIN SURROUNDS INCLUDE**

Tri-key slam locks Stainless steel door hinges

Marengo litter bin surround pictured. Body and lid in stainless steel.