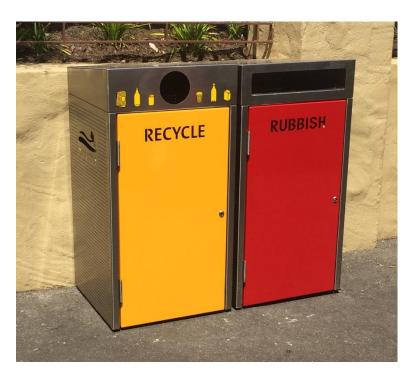

## **ALL BIN SURROUNDS INCLUDE**

Tri-key slam locks Stainless steel door hinges

Nillumbik Litter & Recycle bins pictured. Stainless steel body and tops, with doors powder coated in Signal Red and Safety Yellow.