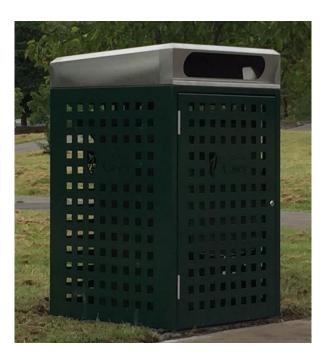

# **ALL BIN SURROUNDS INCLUDE**

Tri-key slam locks Stainless steel door hinges

> Casey litter bin surround pictured. Body powder coated in Brunswick Green with a stainless steel lid.