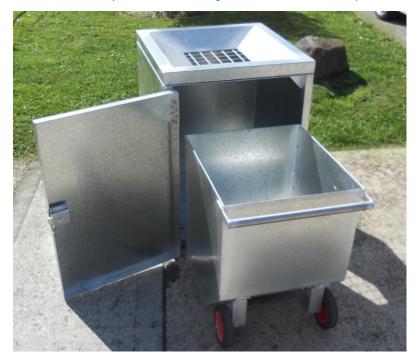

### **ADDITIONAL OPTIONS**

Logo
Lasercut lettering in body

Hot Rock bin comes complete with internal galvanised wheelie bin as pictured below.

Specifications subject to change, please confirm with sales department prior to ordering.