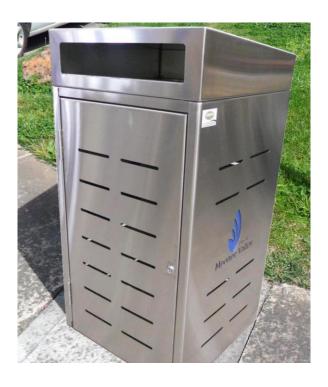

# **VALLEY BIN SURROUND**

# **BN210**

# **DIMENSIONS**

120L

#### **SUITS 120L WHEELIE BIN**

Width: 600mm Depth: 600mm Height: 1153mm

# **AVAILABLE FINISHES - BODY**

□ Stainless steel

# **AVAILABLE FINISHES - LID**

□ Stainless steel

#### **AVAILABLE LID STYLES**

- □ Recycle
- □ Litter (with internal chutes)

# **ALL BIN SURROUNDS INCLUDE**

Tri-key slam locks Stainless steel door hinges