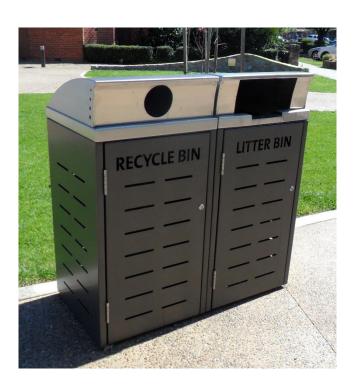

#### **AVAILABLE LID STYLES**

- □ Recycle
- ☐ Litter (with internal chutes)

# **ALL BIN SURROUNDS INCLUDE**

Tri-key slam locks Stainless steel door hinges

Bin surrounds powder coated in Olde Pewter with stainless steel lids.