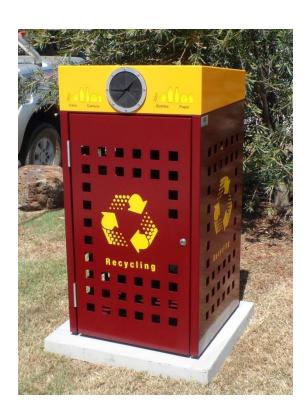

# **ALL BIN SURROUNDS INCLUDE**

Tri-key slam locks Stainless steel door hinges

Jamieson recycled bin surround pictured with powder coated body, lid and door and recycle decals.