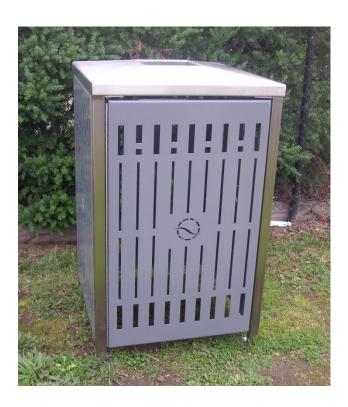

# SANCTUARY BIN SURROUND

# **BN140**

#### **DIMENSIONS**

140L

#### **SUITS 120 OR 140L WHEELIE BIN**

Width: 660mm Depth: 660mm Height: 1031mm

# **AVAILABLE FINISHES - BODY**

- ☐ Mild steel powder coated finish
- □ Stainless steel

#### **AVAILABLE FINISHES - LID**

- □ Powder coated finish
- ☐ Stainless steel

#### **AVAILABLE LID STYLES**

- □ Recycle
- □ Litter

# **ALL BIN SURROUNDS INCLUDE**

Tri-key slam locks Stainless steel door hinges