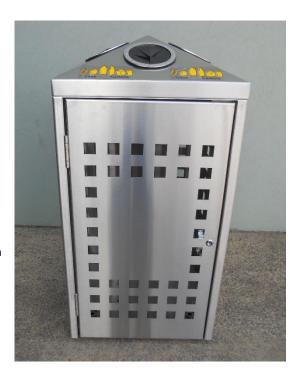

# **ALL BIN SURROUNDS INCLUDE**

Tri-key slam locks Stainless steel door hinges

Stainless steel Eden litter bin surround pictured, complete with recycle lid and decals.