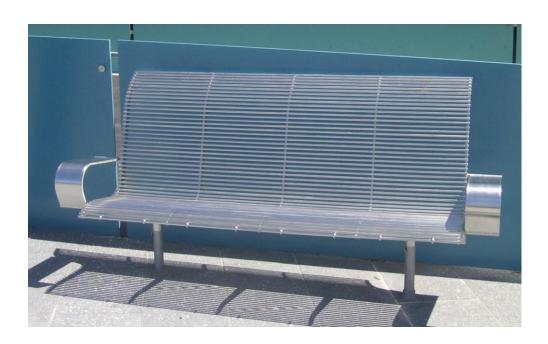

# RIVERVALE SEAT

## **ST70**

### **DIMENSIONS**

Length: 1800mm Width: 728mm Height: 1015mm

#### **AVAILABLE FINISHES**

- ☐ Stainless steel
- ☐ Mild steel powder coated finish

#### **FIXINGS**

- ☐ Surface mount
- □ In-ground

#### **ADDITIONAL OPTIONS**

□ Armrest

Specifications subject to change, please confirm with sales department prior to ordering.

Manufacturers of high quality street and park furniture for over 60 years.

From design through to installation, we offer a complete service to our customers for all their streetscape furniture.