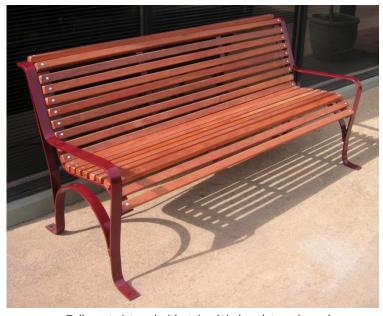

# **ALSO AVAILABLE IN THIS RANGE**

Tully bench seat ST400

Tully seat pictured with stained timber slats and powder coated legs in Claret.

Specifications subject to change, please confirm with sales department prior to ordering.