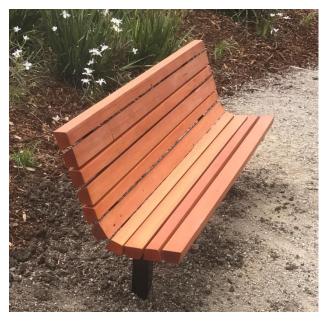

# **HARMONY SEAT**

#### **ALSO AVAILABLE IN THIS RANGE**

Grange bench ST170 Platform seat ST710 Bench seat ST720 Picnic setting PS290

Harmony seat pictured with stained timber slats and powder coated legs in Satin Black. In-ground design.